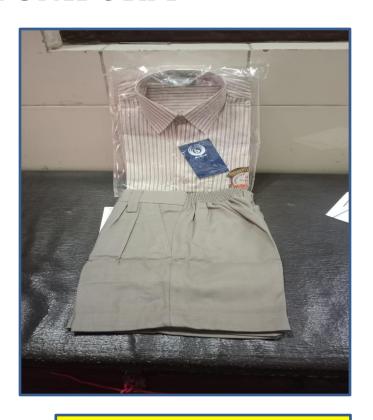

## **SPORTS UNIFORM**

CLASS 1<sup>ST</sup> AND 2<sup>ND</sup>
(GIRLS UNIFORM)

CLASS 3<sup>RD</sup> AND 4<sup>TH</sup> (GIRLS UNIFORM)

CLASS 1<sup>ST</sup> AND 2<sup>ND</sup>
(BOYS UNIFORM)

CLASS 3<sup>RD</sup> AND 4<sup>TH</sup>
(BOYS UNIFORM)