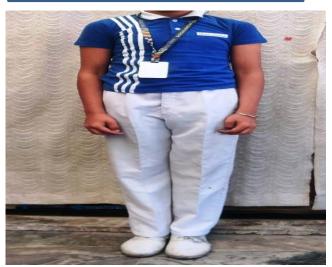

CLASS 5<sup>TH</sup> (GIRLS UNIFORM)

CLASS 6<sup>th</sup> AND 7<sup>TH</sup>
(GIRLS UNIFORM)

CLASS 8<sup>TH</sup> TO 10<sup>TH</sup> (GIRLS UNIFORM)

CLASS 5<sup>TH</sup> (BOYS UNIFORM)

CLASS 6<sup>TH</sup> AND 7<sup>TH</sup>
(BOYS UNIFORM)