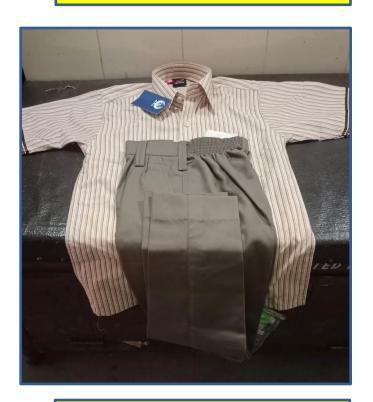

## **REGULAR UNIFORM**

**CLASS 6**<sup>TH</sup> **TO 10**<sup>TH</sup>

(GIRLS UNIFORM)

CLASS 1<sup>ST</sup> TO 5<sup>TH</sup>

(BOYS UNIFORM)

**CLASS 6**<sup>TH</sup> **TO 10**<sup>TH</sup>

(BOYS UNIFORM)