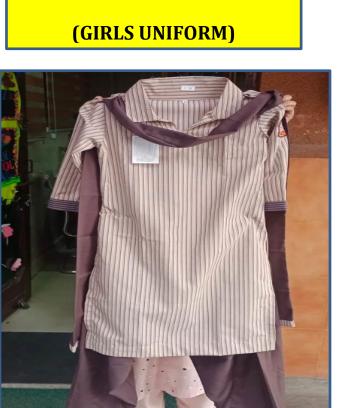

## **REGULAR UNIFORM**

**CLASS 6**<sup>TH</sup> **TO 10**<sup>TH</sup>

(GIRLS UNIFORM)

CLASS 1<sup>ST</sup> TO 5<sup>TH</sup>

(BOYS UNIFORM)

**CLASS 6**<sup>TH</sup> **TO 10**<sup>TH</sup>

(BOYS UNIFORM)