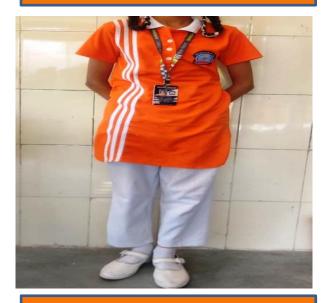

## **SPORTS UNIFORM**

CLASS 1<sup>ST</sup> AND 2<sup>ND</sup>
(GIRLS UNIFORM)

CLASS 3<sup>RD</sup> AND 4<sup>TH</sup> (GIRLS UNIFORM)

CLASS 1<sup>ST</sup> AND 2<sup>ND</sup>
(BOYS UNIFORM)

CLASS 3<sup>RD</sup> AND 4<sup>TH</sup>
(BOYS UNIFORM)