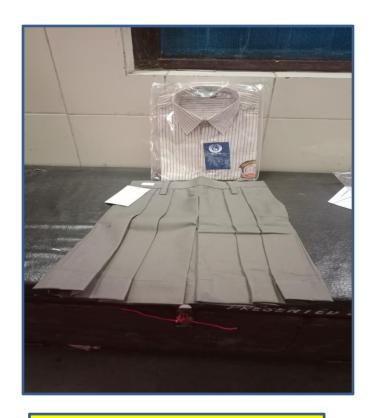

## **REGULAR UNIFORM**

**CLASS 6**<sup>TH</sup> **TO 10**<sup>TH</sup>

(GIRLS UNIFORM)

CLASS 1<sup>ST</sup> TO 5<sup>TH</sup>

(BOYS UNIFORM)

**CLASS 6**<sup>TH</sup> **TO 10**<sup>TH</sup>

(BOYS UNIFORM)