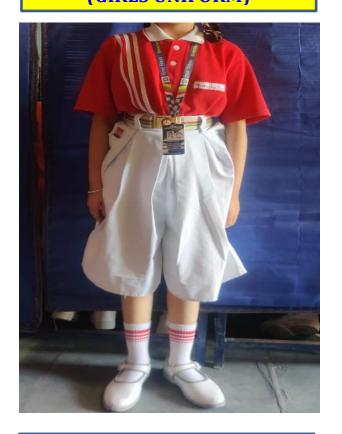

## **SPORTS UNIFORM**

CLASS 1<sup>ST</sup> AND 2<sup>ND</sup>
(GIRLS UNIFORM)

CLASS 3<sup>RD</sup> AND 4<sup>TH</sup> (GIRLS UNIFORM)

CLASS 1<sup>ST</sup> AND 2<sup>ND</sup>
(BOYS UNIFORM)

CLASS 3<sup>RD</sup> AND 4<sup>TH</sup>
(BOYS UNIFORM)