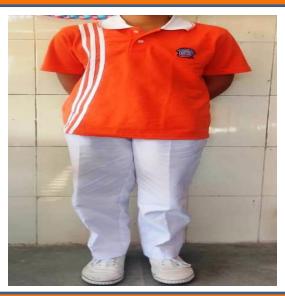

## **SPORTS UNIFORM**

CLASS 1<sup>ST</sup> AND 2<sup>ND</sup>
(GIRLS UNIFORM)

CLASS 3<sup>RD</sup> AND 4<sup>TH</sup> (GIRLS UNIFORM)

CLASS 1<sup>ST</sup> AND 2<sup>ND</sup>
(BOYS UNIFORM)

CLASS 3<sup>RD</sup> AND 4<sup>TH</sup>
(BOYS UNIFORM)