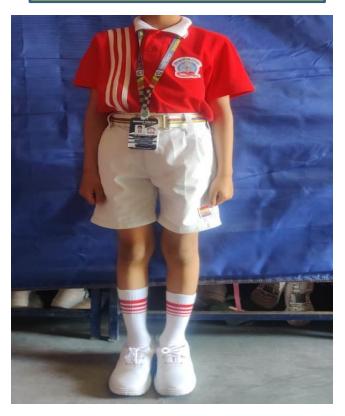

## **SPORTS UNIFORM**

CLASS 1<sup>ST</sup> AND 2<sup>ND</sup>
(GIRLS UNIFORM)

CLASS 3<sup>RD</sup> AND 4<sup>TH</sup> (GIRLS UNIFORM)

CLASS 1<sup>ST</sup> AND 2<sup>ND</sup>
(BOYS UNIFORM)

CLASS 3<sup>RD</sup> AND 4<sup>TH</sup>
(BOYS UNIFORM)