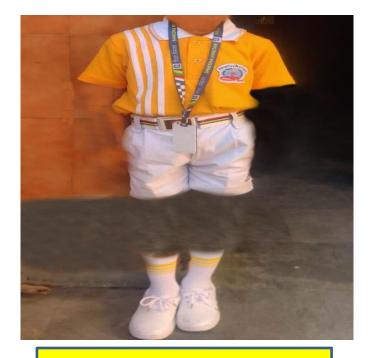

## **SPORTS UNIFORM**

CLASS 1<sup>ST</sup> AND 2<sup>ND</sup>
(GIRLS UNIFORM)

CLASS 3<sup>RD</sup> AND 4<sup>TH</sup> (GIRLS UNIFORM)

CLASS 1<sup>ST</sup> AND 2<sup>ND</sup>
(BOYS UNIFORM)

CLASS 3<sup>RD</sup> AND 4<sup>TH</sup>
(BOYS UNIFORM)