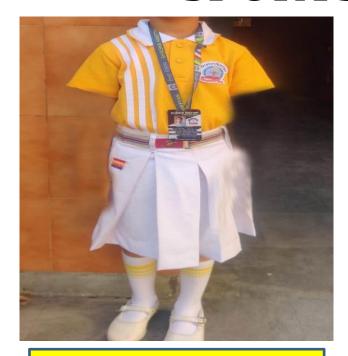

## **SPORTS UNIFORM**

CLASS 1<sup>ST</sup> AND 2<sup>ND</sup>
(GIRLS UNIFORM)

CLASS 3<sup>RD</sup> AND 4<sup>TH</sup> (GIRLS UNIFORM)

CLASS 1<sup>ST</sup> AND 2<sup>ND</sup>
(BOYS UNIFORM)

CLASS 3<sup>RD</sup> AND 4<sup>TH</sup>
(BOYS UNIFORM)