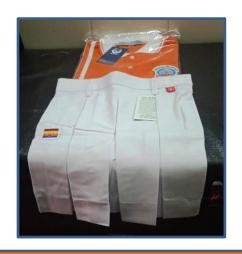

## **SPORTS UNIFORM**

CLASS 1<sup>ST</sup> AND 2<sup>ND</sup>
(GIRLS UNIFORM)

CLASS 3<sup>RD</sup> AND 4<sup>TH</sup> (GIRLS UNIFORM)

CLASS 1<sup>ST</sup> AND 2<sup>ND</sup>
(BOYS UNIFORM)

CLASS 3<sup>RD</sup> AND 4<sup>TH</sup>
(BOYS UNIFORM)