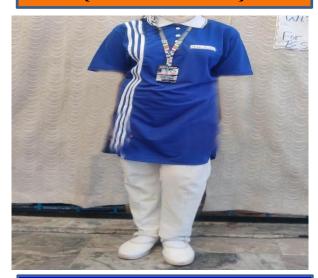

CLASS 5<sup>TH</sup> (GIRLS UNIFORM)

CLASS 6<sup>th</sup> AND 7<sup>TH</sup>
(GIRLS UNIFORM)

CLASS 8<sup>TH</sup> TO 10<sup>TH</sup> (GIRLS UNIFORM)

CLASS 5<sup>TH</sup> (BOYS UNIFORM)

CLASS 6<sup>TH</sup> AND 7<sup>TH</sup>
(BOYS UNIFORM)